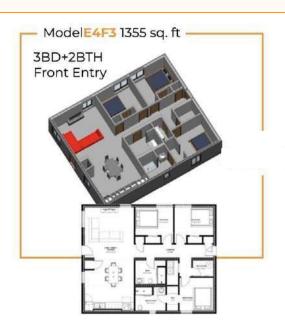

Start from 360 sq. ft. to 1355 sq. ft.

Start from 360 sq. ft. to 1355 sq. ft.

Start from 360 sq. ft. to 525 sq. ft.

Built Faster • Built Cheaper • Built Smarter

Start from 360 sq. ft. to 525 sq. ft.