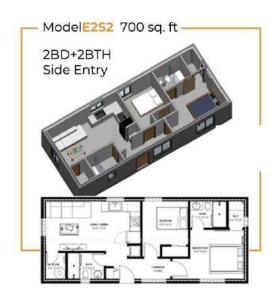

Start from 360 sq. ft. to 1355 sq. ft.

Start from 360 sq. ft. to 1355 sq. ft.

Start from 360 sq. ft. to 525 sq. ft.

Built Faster • Built Cheaper • Built Smarter

Start from 360 sq. ft. to 525 sq. ft.