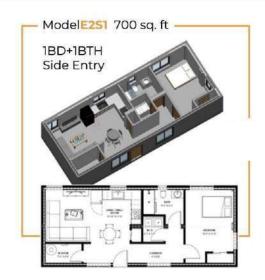

Start from 360 sq. ft. to 1355 sq. ft.

Start from 360 sq. ft. to 1355 sq. ft.

Start from 360 sq. ft. to 525 sq. ft.

Built Faster • Built Cheaper • Built Smarter

Start from 360 sq. ft. to 525 sq. ft.