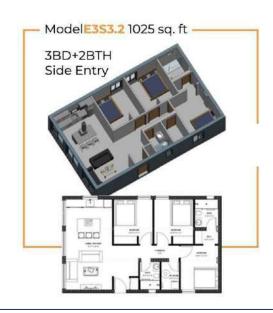

Start from 360 sq. ft. to 1355 sq. ft.

Start from 360 sq. ft. to 1355 sq. ft.

Start from 360 sq. ft. to 525 sq. ft.

Built Faster • Built Cheaper • Built Smarter

Start from 360 sq. ft. to 525 sq. ft.