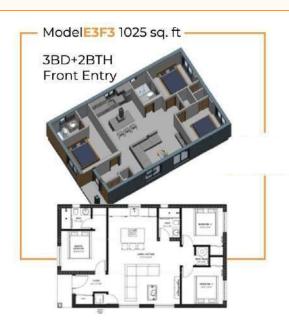

Start from 360 sq. ft. to 1355 sq. ft.

Start from 360 sq. ft. to 1355 sq. ft.

Start from 360 sq. ft. to 525 sq. ft.

Built Faster • Built Cheaper • Built Smarter

Start from 360 sq. ft. to 525 sq. ft.