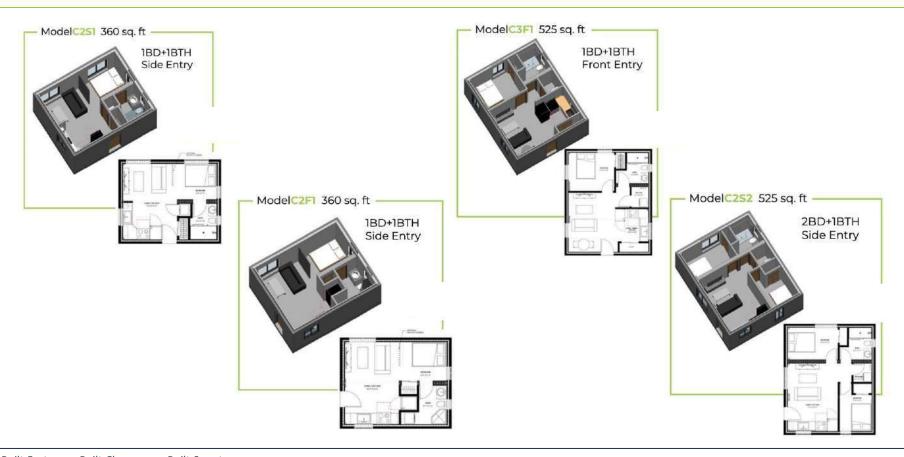

Start from 360 sq. ft. to 1355 sq. ft.

Start from 360 sq. ft. to 1355 sq. ft.

Start from 360 sq. ft. to 525 sq. ft.

Built Faster • Built Cheaper • Built Smarter

Start from 360 sq. ft. to 525 sq. ft.