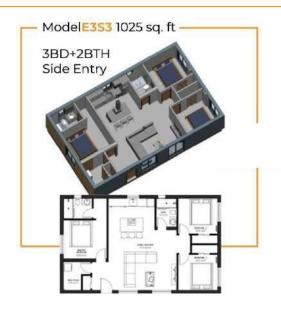

Start from 360 sq. ft. to 1355 sq. ft.

Start from 360 sq. ft. to 1355 sq. ft.

Start from 360 sq. ft. to 525 sq. ft.

Built Faster • Built Cheaper • Built Smarter

Start from 360 sq. ft. to 525 sq. ft.